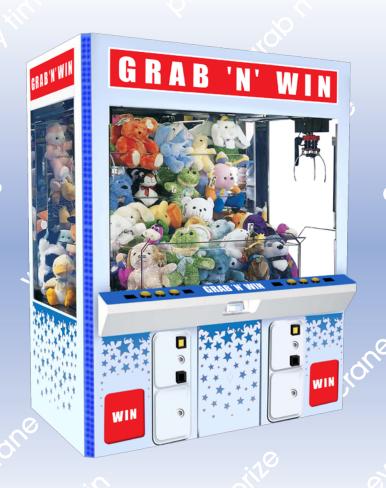

## Grab N Win & Winner Every Time | ICE | Crane | Prize

Both of these brand new ICE cranes have been designed to have a clean modern look that will fit in to any location whilst still being eye catching. Both also have all the features that have made ICE cranes the hottest cranes in the market, it not only looks great, but is extra secure, priced right, and super reliable.

GNW - 2 player | LED lighting | Deep glass shelving | WET - 1 player | Prize every time | LED lighting

## Grab N Win game play

Players insert their coin and the aim for the prize the desire with the up and down arrow buttons.