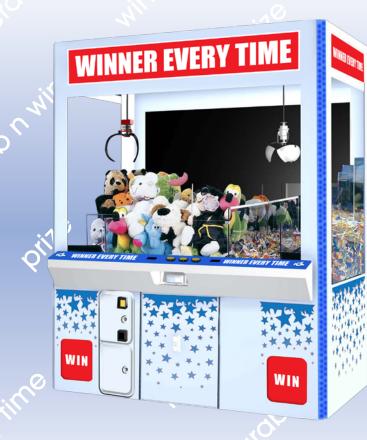

## Grab N Win & Winner Every Time | ICE | Crane | Prize

Both of these brand new ICE cranes have been designed to have a clean modern look that will fit in to any location whilst still being eye catching. Both also have all the features that have made ICE cranes the hottest cranes in the market, it not only looks great, but is extra secure, priced right, and super reliable.

GNW - 2 player | LED lighting | Deep glass shelving | WET - 1 player | Prize every time | LED lighting

## Winner Every Time game play

Players play for large sized plush on one side and then watch the claw automatically move to the winner every time side if they fail to snag a good prize.

Assembled Dimensions - D890mm W1550mm H1980mm 499kgs I D35 W61" H78" 1100lbs