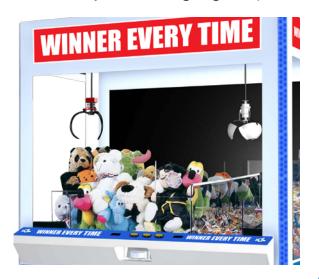

## Winner Every Time game play

Players play for large sized plush on one side and then watch the claw automatically move to the winner every time side if they fail to snag a good prize.

Assembled Dimensions - D890mm W1550mm H1980mm 499kgs I D35 W61" H78" 1100lbs